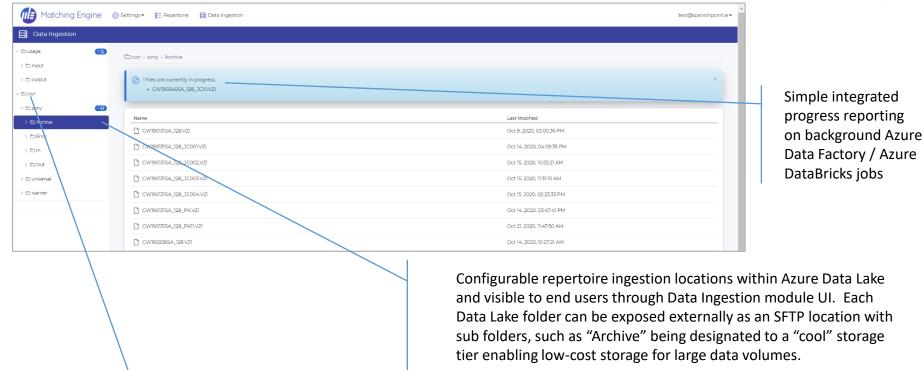

#### Modern Ingestion for Repertoire, CWR and WID Integration, Extensible for other formats

Out of the box support for key data exchange standards including

CWR, WID and IPI.

Spanish Point technologies Itd