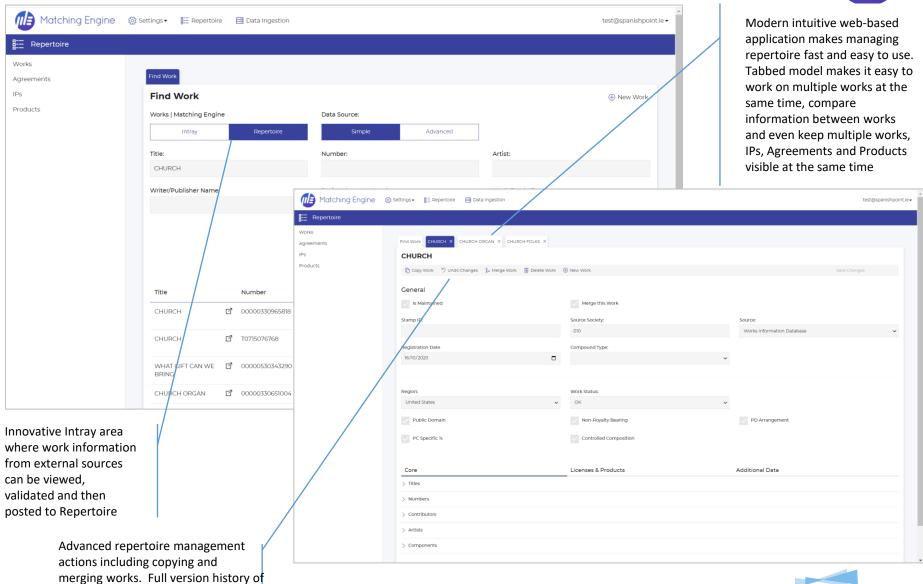

### Modern Intuitive Web Based Application

work information is maintained.

## Modern Intuitive Web Based Application

Fully responsive application enables you to manage repertoire wherever you are, on any device.

# Modern Intuitive Web Based Application

Repertoire module allows you to maintain:

- Musical Works
- Agreements
- IP Information (Creators and Publishers)
- Products

There are several types of Product Supported: