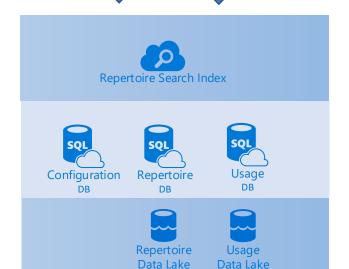

#### Solution Architecture

Modern cloud native application Responsive web-based user interface

Web APIs support real time integration for matching and repertoire management

Azure Databricks and Azure Data Factory batch data processes ensure highly scalable data processing

Azure Search Index to provide fast response times for user queries and matching.

Azure SQL databases for core relational data

Azure Data Lake provides highly scalable and cost-effective storage for data exchange and reporting