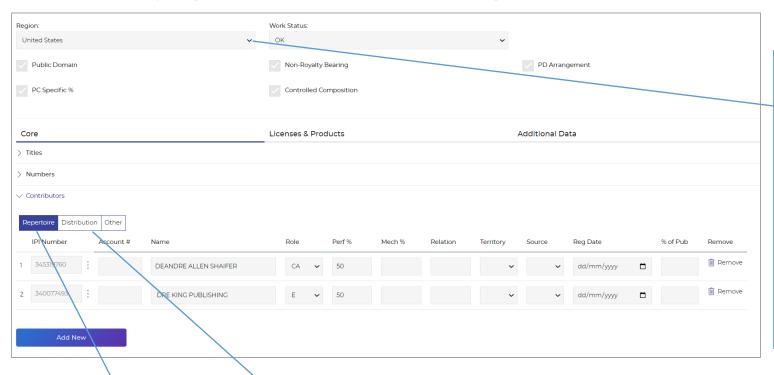

#### Multi Territory, Agreements Based with Configurable Lines of Business

Multiple "Regions"
(Territories) can be defined enabling you manage repertoire for different territories within the same instance of the system. Share, Agreement and some header level information such as Work Status, Public Domain etc are territory specific.

The "Repertoire" share tab shows the consolidated view of the work without agreements being applied. I.E. The work as registered.