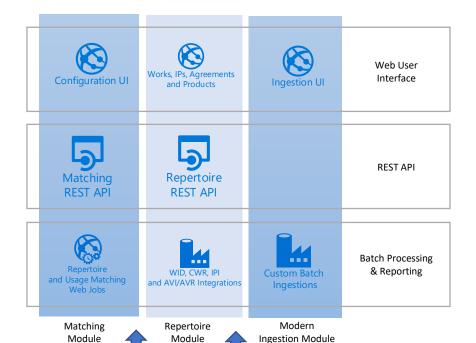

#### Solution Architecture

Modern cloud native application Responsive web-based user interface

Web APIs support real time integration for matching and repertoire management

Azure Databricks and Azure Data Factory batch data processes ensure highly scalable data processing

Azure Search Index to provide fast response times for user queries and matching.

Azure SQL databases for core relational data

Azure Data Lake provides highly scalable and cost-effective storage for data exchange and reporting

# Repertoire Management – Key Features

- Modern Intuitive Web Based Application
- Multi Territory
- Supports Mechanical and Performing Rights
- Supports configurable lines of business
- Integrated Version History to track all versions of work information
- Agreement Based
- Modern Ingestion for Repertoire Extensible for other formats
- CWR Ingestion and Acknowledgements
- WID Ingestion
- Integrated with core Matching module for repertoire matching and reconciliation
- IPI Integration
- Cloud Native

#### Modern Ingestion for Repertoire, CWR and WID Integration, Extensible for other formats

Out of the box support for key data exchange standards including

CWR, WID and IPI.

Spanish Point technologies Itd

#### Integrated with highly configurable Matching module and streamlined posting process

Work to Work matching used to match Intray works ingested through CWR or any other supported repertoire format against repertoire works. Over 50 configurable rules that can be customised by source control the matching and work reconciliation process