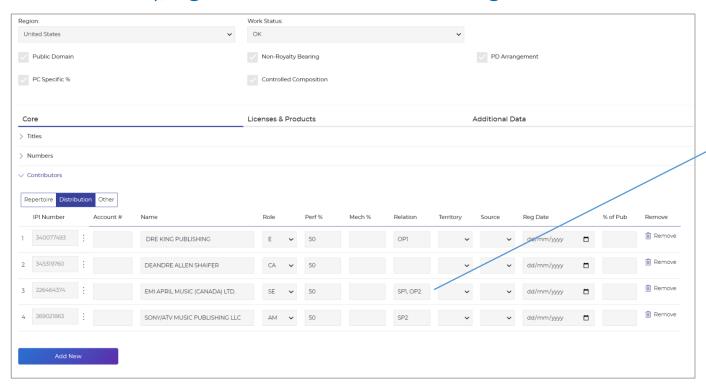

The "Distribution" share tab shows the consolidated view of the work with agreements being applied. Additional tabs can be configured to represent different lines of business to reflect different representation between say "Online" and "Radio & TV"

#### Multi Territory, Agreements Based with Configurable Lines of Business

In the Distribution and other LOB specific share tabs agreements are applied dynamically and shown as related shares directly on the work. In this case EMI APRIL MUSIC CANADA and SONY MUSIC PUBLISHING LLS are added dynamically through agreements that exist for DRE KING PUBLISHING for this region (United States), date range, line of business etc.