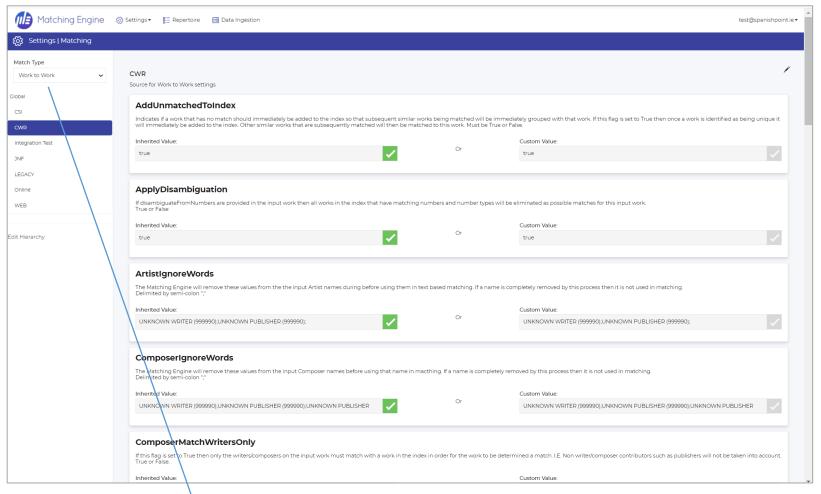

#### Integrated with highly configurable Matching module and streamlined posting process

Work to Work matching used to match Intray works ingested through CWR or any other supported repertoire format against repertoire works. Over 50 configurable rules that can be customised by source control the matching and work reconciliation process