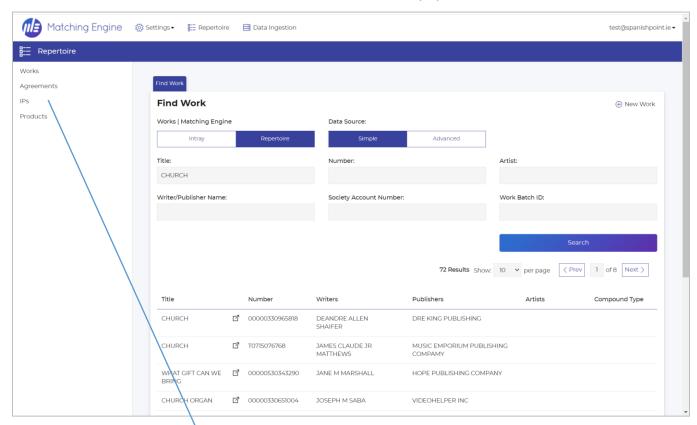

# Repertoire Management – Key Features

- Modern Intuitive Web Based Application
- Multi Territory
- Supports Mechanical and Performing Rights
- Supports configurable lines of business
- Integrated Version History to track all versions of work information
- Agreement Based
- Modern Ingestion for Repertoire Extensible for other formats
- CWR Ingestion and Acknowledgements
- WID Ingestion
- Integrated with core Matching module for repertoire matching and reconciliation
- IPI Integration
- Cloud Native

### Modern Intuitive Web Based Application

work information is maintained.

## Modern Intuitive Web Based Application

Fully responsive application enables you to manage repertoire wherever you are, on any device.

# Modern Intuitive Web Based Application

Repertoire module allows you to maintain:

- Musical Works
- Agreements
- IP Information (Creators and Publishers)
- Products

There are several types of Product Supported: