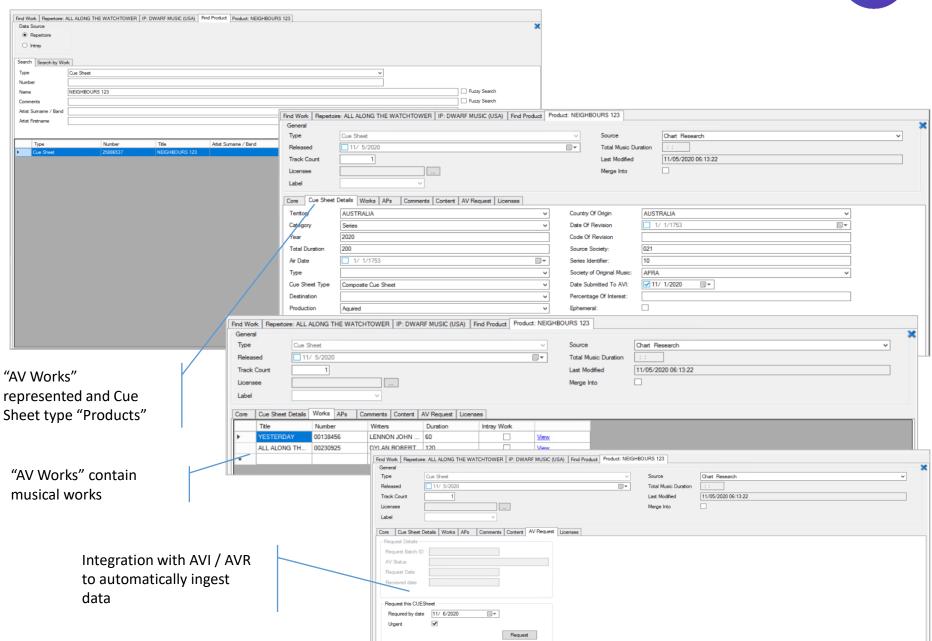

# Modern Intuitive Web Based Application

Repertoire module allows you to maintain:

- Musical Works
- Agreements
- IP Information (Creators and Publishers)
- Products

There are several types of Product Supported:

- Cue Sheet / AV Work
- Recording
- Bundle
- Advertisement